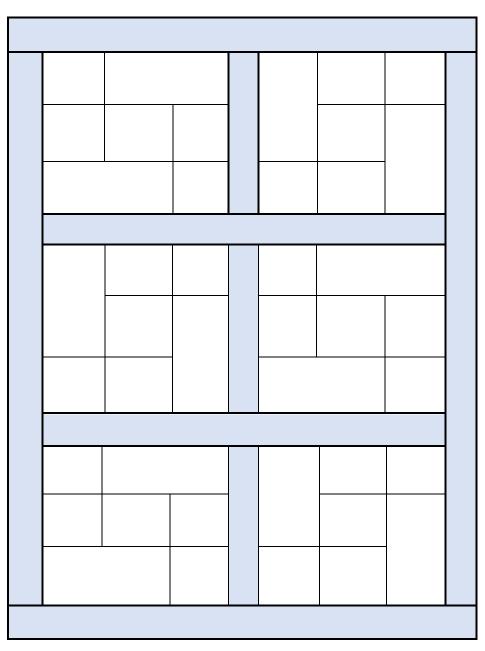

## FAT QUARTER CUBES (ADAPTED FROM FAT QUARTER SHOP FREE PATTERN)

45.5 INCHES X 66.5 INCHES

Judy Locke, Nimble Thimbles

(30) 6 1/2 x 6 1/2 inch blocks

(12) 6 ½ inch x 12 ½ inch rectangles

(3) 3 ½ inch x 18 ½ inch background sashing (vertical)

(2) 3 1/2 inch x 39 1/2 inch background sashing (horizontal)

Cut (6) 3 ½ inch x WOF background fabric, piece together for borders. Measure sides before cutting

This has same background fabric borders and sashing with blocks of scrappy blocks and rectangles that make 18 ½ inch blocks. Follow placement in diagram to construct the quilt.

The block is constructed the same but rotated to create a change in design.